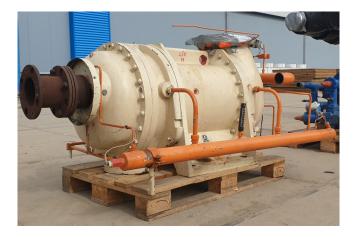

### Sabroe VMY 436 MA2

### **Specifications**

| Brand            | Sabroe           |
|------------------|------------------|
| Туре             | VMY 436 MA2      |
| Refrigerant      | Freon            |
| Unloaded Start   | /                |
| Capacity Control | /                |
| m3 / h           | 3558             |
| Sizes            | 1950x1000x800 mm |
|                  | (LxWxH)          |
| Stock            | 1                |
|                  |                  |

#### Used Sabroe VMY 436 MA2

Used Sabroe VMY 436 MA2 screw compressor, with unloaded start and capacity control.

\*Why choose for HOSBV? Were not only the largest used refrigeration specialist in Europe, but also, we deliver all equipment including an extensive test, warranty and industrial cleaning. \*Optional we can also perform a new paint job and arrange the logistics.