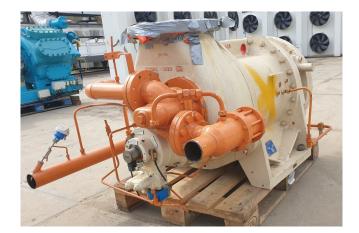

#### Used Sabroe VMY 436 MA2

Used Sabroe VMY 436 MA2 screw compressor, with unloaded start and capacity control.

\*Why choose for HOSBV? Were not only the largest used refrigeration specialist in Europe, but also, we deliver all equipment including an extensive test, warranty and industrial cleaning. \*Optional we can also perform a new paint job and arrange the logistics.