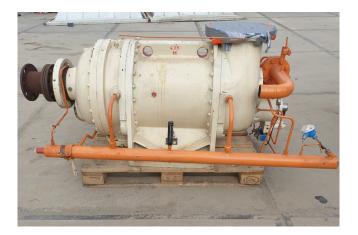

### Sabroe VMY 436 MA2

### **Specifications**

| Brand            | Sabroe           |
|------------------|------------------|
| Туре             | VMY 436 MA2      |
| Refrigerant      | Freon            |
| Unloaded Start   | /                |
| Capacity Control | /                |
| m3 / h           | 3558             |
| Sizes            | 1950x1000x800 mm |
|                  | (LxWxH)          |
| Stock            | 1                |
|                  |                  |

#### Used Sabroe VMY 436 MA2

Used Sabroe VMY 436 MA2 screw compressor, with unloaded start and capacity control.

\*Why choose for HOSBV? Were not only the largest used refrigeration specialist in Europe, but also, we deliver all equipment including an extensive test, warranty and industrial cleaning. \*Optional we can also perform a new paint job and arrange the logistics.