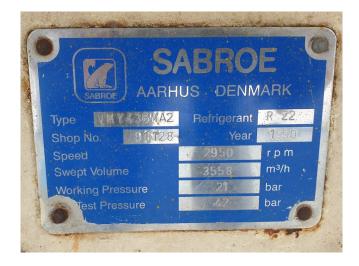

### **Specifications**

| Brand            | Sabroe           |
|------------------|------------------|
| Туре             | VMY 436 MA2      |
| Refrigerant      | Freon            |
| Unloaded Start   | /                |
| Capacity Control | /                |
| m3 / h           | 3558             |
| Sizes            | 1950x1000x800 mm |
|                  | (LxWxH)          |
| Stock            | 1                |
|                  |                  |

#### Used Sabroe VMY 436 MA2

Used Sabroe VMY 436 MA2 screw compressor, with unloaded start and capacity control.

\*Why choose for HOSBV? Were not only the largest used refrigeration specialist in Europe, but also, we deliver all equipment including an extensive test, warranty and industrial cleaning. \*Optional we can also perform a new paint job and arrange the logistics.