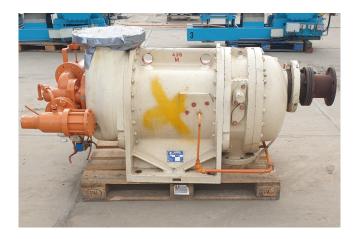

### Sabroe VMY 436 MA2

### **Specifications**

| Brand            | Sabroe           |
|------------------|------------------|
| Туре             | VMY 436 MA2      |
| Refrigerant      | Freon            |
| Unloaded Start   | /                |
| Capacity Control | /                |
| m3 / h           | 3558             |
| Sizes            | 1950x1000x800 mm |
|                  | (LxWxH)          |
| Stock            | 1                |
|                  |                  |

#### Used Sabroe VMY 436 MA2

Used Sabroe VMY 436 MA2 screw compressor, with unloaded start and capacity control.

\*Why choose for HOSBV? Were not only the largest used refrigeration specialist in Europe, but also, we deliver all equipment including an extensive test, warranty and industrial cleaning. \*Optional we can also perform a new paint job and arrange the logistics.