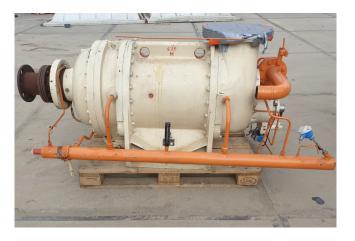

### Sabroe VMY 436 MA2

### **Specifications**

| Brand            | Sabroe           |
|------------------|------------------|
| Туре             | VMY 436 MA2      |
| Refrigerant      | Freon            |
| Unloaded Start   | /                |
| Capacity Control | /                |
| m3 / h           | 3558             |
| Sizes            | 1950x1000x800 mm |
|                  | (LxWxH)          |
| Stock            | 1                |
|                  |                  |

#### Used Sabroe VMY 436 MA2

Used Sabroe VMY 436 MA2 screw compressor, with unloaded start and capacity control.

\*Why choose for HOSBV? Were not only the largest used refrigeration specialist in Europe, but also, we deliver all equipment including an extensive test, warranty and industrial cleaning. \*Optional we can also perform a new paint job and arrange the logistics.