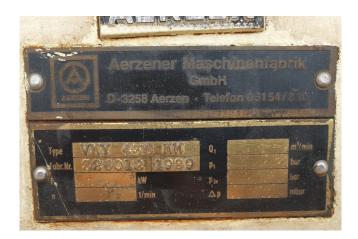

### **Specifications**

| Brand            | Sabroe           |
|------------------|------------------|
| Туре             | VMY 436 MA2      |
| Refrigerant      | Freon            |
| Unloaded Start   | /                |
| Capacity Control | /                |
| m3 / h           | 3558             |
| Sizes            | 1950x1000x800 mm |
|                  | (LxWxH)          |
| Stock            | 1                |
|                  |                  |

#### Used Sabroe VMY 436 MA2

Used Sabroe VMY 436 MA2 screw compressor, with unloaded start and capacity control.

\*Why choose for HOSBV? Were not only the largest used refrigeration specialist in Europe, but also, we deliver all equipment including an extensive test, warranty and industrial cleaning. \*Optional we can also perform a new paint job and arrange the logistics.